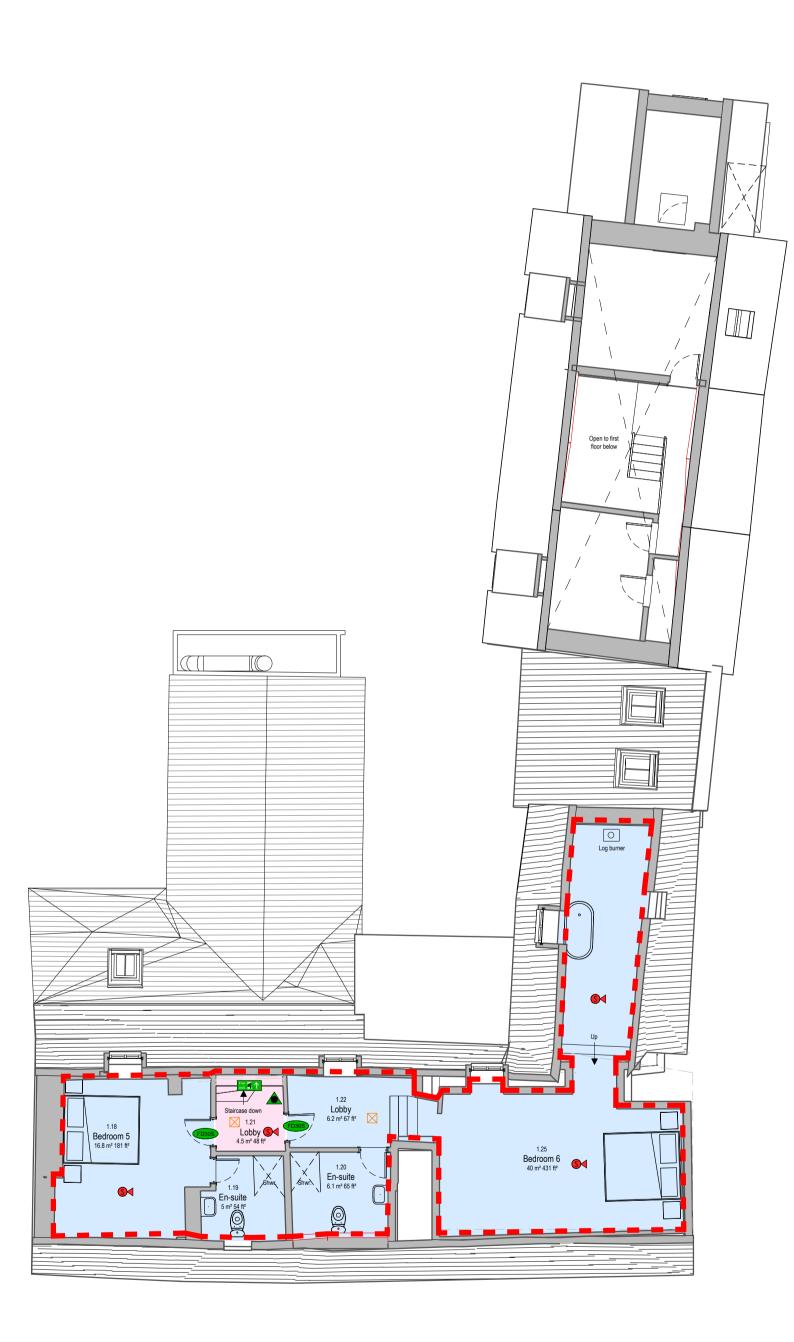

SECOND FLOOR

### NOTES

THIS DRAWING IS THE COPYRIGHT OF PUBLIC HOUSE GROUP LTD. IT MAY NOT BE REPRODUCED IN PART OR IN WHOLE WITHOUT WRITTEN PERMISSION.

DO NOT SCALE OFF THIS DRAWING.

ALL DIMENSIONS TO BE CHECKED ON SITE PRIOR TO COMMENCEMENT OF DESIGN AND RE-CHECKED BEFORE CONSTRUCTION PHASE.

### FIRE SCHEME LEGEND SMOKE/HEAT DETECTOR S WITH SOUNDER CALL POINT/BREAK GLASS CP FOAM/CARBON DIOXIDE FIRE EXTINGUISHER FD60S FIRE DOOR FD30S FIRE DOOR FIRE ALARM PANEL ILLUMINATED FIRE EXIT Fire 🛃 个 SIGN $\sum$ EMERGENCY LIGHTS EW ESCAPE WINDOW

(MOVEABLE FURNITURE IS SHOWN INDICATIVE ONLY.)

Proposed Second Floor Fire Escape Plan Title:

 Scale:
 1:100 @ A1 1:200 @ A3
 Drawing Number:

 Drawn:
 AHS

0000 (23) 02-01 B

PROJECT DRAWING REV