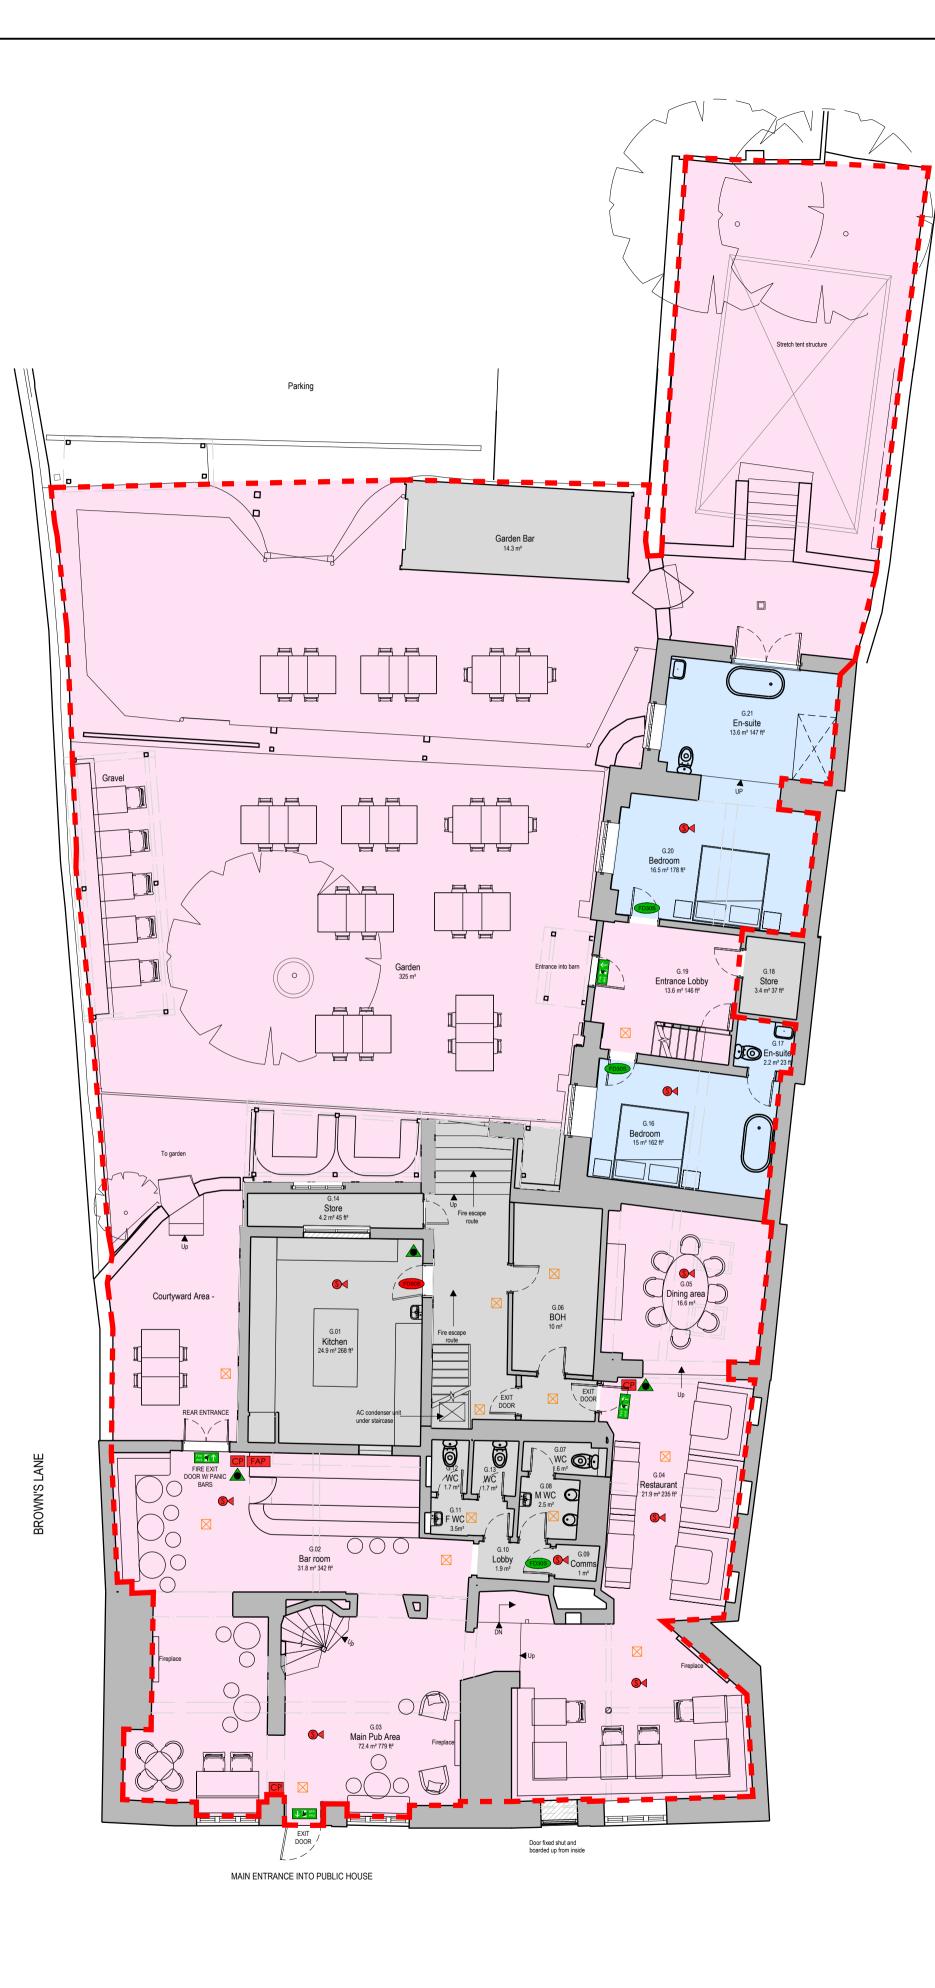

GROUND FLOOR

60.3 m² GUEST ROOMS 48.8 m²

STAFF & WC AREAS

LICENCE SCOPE BOUNDARY

### FIRE SCHEME LEGEND SMOKE/HEAT DETECTOR S WITH SOUNDER CALL POINT/BREAK GLASS CP FOAM/CARBON DIOXIDE FIRE EXTINGUISHER FD60S FIRE DOOR FD30S FIRE DOOR FIRE ALARM PANEL ILLUMINATED FIRE EXIT Fire 🛃 个 SIGN $\sum$ EMERGENCY LIGHTS EW ESCAPE WINDOW

(MOVEABLE FURNITURE IS SHOWN INDICATIVE ONLY.)

|                                        |                        | IC HO            |      | SE      | GROU       | P          |
|----------------------------------------|------------------------|------------------|------|---------|------------|------------|
| 39A                                    | Tavistock              | Road, London W1  | 1 1A | R       |            |            |
| Drawing S                              | Status                 | LICENSING        | AP   | P       |            |            |
|                                        |                        |                  |      |         |            |            |
|                                        |                        |                  |      |         |            |            |
|                                        |                        |                  |      |         |            |            |
| В                                      | Issue for Approval     |                  |      |         | 13.03.2024 |            |
| А                                      | Issue for C            | Comment          |      |         |            | 05.03.2024 |
| REV                                    | DESCRIPT               | ION              |      |         |            | DATE       |
| Client / Pr                            | <sup>roject:</sup> The | e Bull Charlbury | /    |         |            |            |
| Title: Proposed Ground Floor Fire Plan |                        |                  |      |         |            |            |
|                                        | 100 @ A1<br>200 @ A3   | Drawing Number:  |      | 0000    | (23) GF-01 | В          |
| Drawn:                                 | AHS                    |                  |      | PROJECT | DRAWING    | REV        |